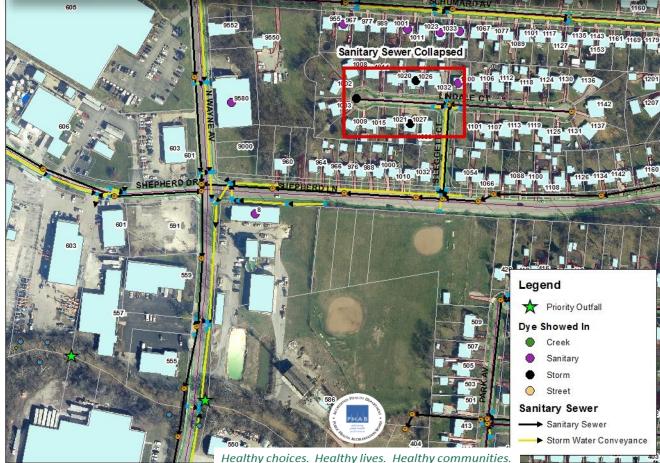

### Sanitary Sewer had Collapsed and Sewage Was Entering the Storm Sewer

#### Sanitary Sewer had Collapsed and Sewage Was Entering the Storm Sewer

PUBLIC HEALTH

PUBLIC HEALTH

PREVENT PROMOTE PROTECT