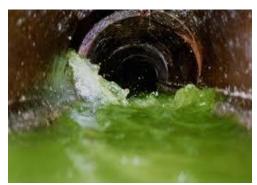

#### Swimming Pool Filter Backwash Water is Discharging to the Creek

PUBLIC HEALTH

PREVENT, PROMOTE, PROTEC

#### Swimming Pool Filter Backwash Water is Discharging to the Creek

HAMILTON COUNTY
PUBLIC HEALTH

#### Swimming Pool Filter Backwash Water is Discharging to the Creek

PUBLIC HEALTH