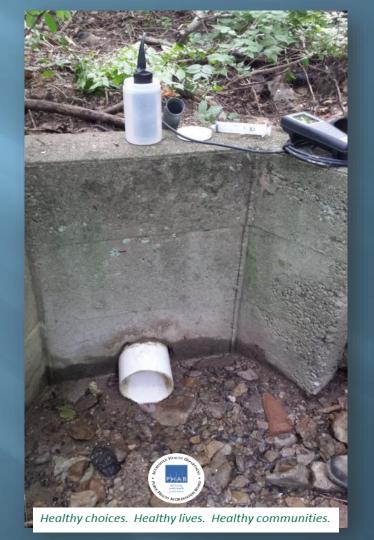

OUNTY
PUBLIC HEALTH

































HAMILTON COUNTY
PUBLIC HEALTH

PREVENT, PROMOTE, PROTEC











PUBLIC HEALTH

PREVENT, PROMOTE, PROTECT



















HAMILTON COUNT PUBLIC HEALTH





PUBLIC HEALTH

PREVENT, PROMOTE, PROTECT





### Sanitary Sewer had Collapsed and Sewage Was Entering the Storm Sewer







#### Sanitary Sewer had Collapsed and Sewage Was Entering the Storm Sewer





PUBLIC HEALTH













PUBLIC HEALTH

PREVENT PROMOTE PROTECT





#### It is Believed Mop Water Was Pour into the Storm Sewer





PUBLIC HEALTH





#### Swimming Pool Filter Backwash Water is Discharging to the Creek





PUBLIC HEALTH

PREVENT, PROMOTE, PROTEC

#### Swimming Pool Filter Backwash Water is Discharging to the Creek





HAMILTON COUNTY
PUBLIC HEALTH













#### Swimming Pool Filter Backwash Water is Discharging to the Creek





PUBLIC HEALTH









#### Swimming Pool Filter Backwash Water is Discharging to the Storm Sewer





PUBLIC HEALTH







#### Swimming Pool Filter Backwash Water is Discharging to the Storm Sewer





#### Swimming Pool Filter Backwash Water is Discharging to the Storm Sewer



Healthy choices. Healthy lives. Healthy communities.



PUBLIC HEALTH

PREVENT, PROMOTE, PROTEC

## Questions?

Brad Johnson, MPA, REHS/RS Supervisor, Division of Water Quality brad.johnson@hamilton.co.org 513-946-7962

**Kyle Dexter** Water Quality Technician II kyle.dexter@hamilton-co.org 513-946-7868

May 11, 2018



## HAMILTON COUNTY PUBLIC HEALTH



PREVENT. PROMOTE. PROTECT.