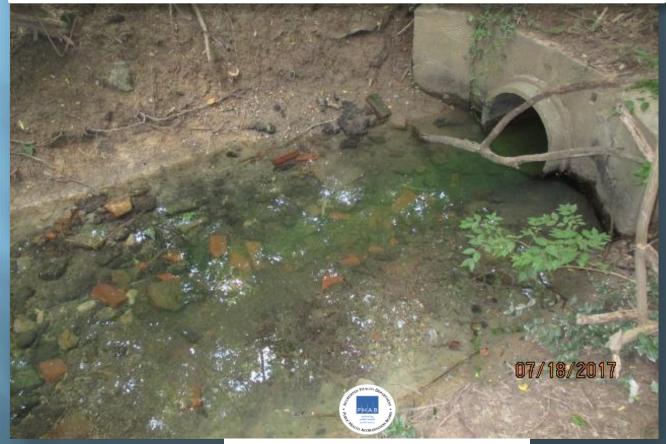

ad Collapsed and Sewage Was Entering the Storm Sewer







#### Sanitary Sewer had Collapsed and Sewage Was Entering the Storm Sewer





PUBLIC HEALTH













PUBLIC HEALTH

PREVENT PROMOTE PROTECT





#### It is Believed Mop Water Was Pour into the Storm Sewer





PUBLIC HEALTH





#### Swimming Pool Filter Backwash Water is Discharging to the Creek





PUBLIC HEALTH

PREVENT, PROMOTE, PROTEC

#### Swimming Pool Filter Backwash Water is Discharging to the Creek





HAMILTON COUNTY
PUBLIC HEALTH













#### Swimming Pool Filter Backwash Water is Discharging to the Creek





PUBLIC HEALTH









#### Swimming Pool Filter Backwash Water is Discharging to the Storm Sewer





PUBLIC HEALTH







#### Swimming Pool Filter Backwash Water is Discharging to the Storm Sewer





#### Swimming Pool Filter Backwash Water is Discharging to the Storm Sewer



Healthy choices. Healthy lives. Healthy communities.



PUBLIC HEALTH

PREVENT, PROMOTE, PROTEC

## Questions?

Brad Johnson, MPA, REHS/RS Supervisor, Division of Water Quality brad.johnson@hamilton.co.org 513-946-7962

**Kyle Dexter** Water Quality Technician II kyle.dexter@hamilton-co.org 513-946-7868

May 11, 2018



## HAMILTON COUNTY PUBLIC HEALTH



PREVENT. PROMOTE. PROTECT.