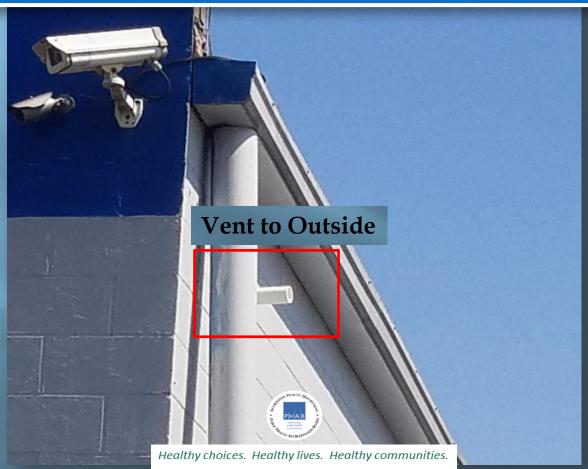

#### Swimming Pool Filter Backwash Water is Discharging to the Storm Sewer

PUBLIC HEALTH

#### Swimming Pool Filter Backwash Water is Discharging to the Storm Sewer

#### Swimming Pool Filter Backwash Water is Discharging to the Storm Sewer

Healthy choices. Healthy lives. Healthy communities.

PUBLIC HEALTH

PREVENT, PROMOTE, PROTEC