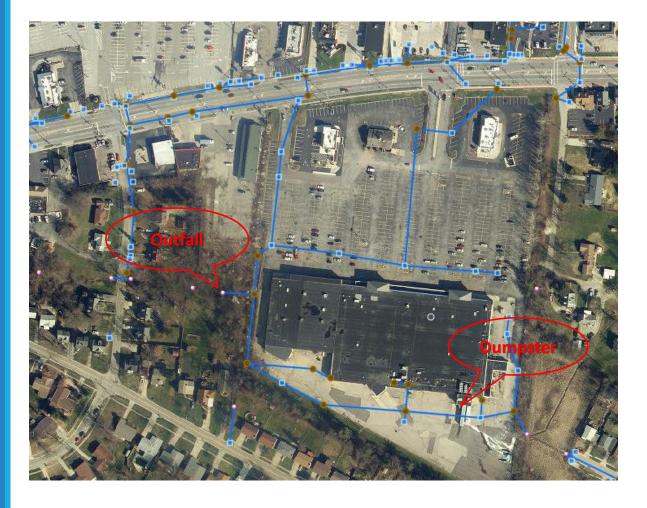

istrict copermittees
  - All land uses Ultra-urban, Urban, Suburban and Rural
- Leverages existing County agency programs:
  - Hamilton County Engineer's Office
  - Hamilton County Public Health
  - Hamilton County Planning & Development
  - Hamilton County Soil & Water Conservation District









#### District Built a Robust Investigative GIS Map

- Office
- Field (tablets & phones)





PREVENT, PROMOTE, PROTECT



Healthy choices Healthy lives Healthy communities



#### Water Truck

- Dye Testing













### Specialized Cameras

- Pole
- SeeSnake®















#### Specialized Cameras - Pole











#### Smoke Machine

- Dry
- Wet























#### Dumpster Impacts on Stormwater - BEFORE











#### **Dumpster Impacts on Stormwater - AFTER**



















#### Dumpster Impacts on Stormwater - BEFORE











#### **Dumpster Impacts on Stormwater - AFTER**















PREVENT, PROMOTE, PROTECT,





Healthy choices. Healthy lives. Healthy communities













































































































## Concrete & Asphalt Work (2015)









#### Concrete & Asphalt Cutting Slurry (2015)











#### Concrete Cutting Slurry (2015)













#### Concrete Cutting Slurry (2016)











#### Concrete Washout (2016)











#### Concrete Washout (2016)











#### Asphalt Sealer (2017)











#### Asphalt Sealer (2013)













#### Concrete Production Plant (2015)











#### Fats/Oils/Grease Management (2015)









#### Fats/Oils/Grease Management (