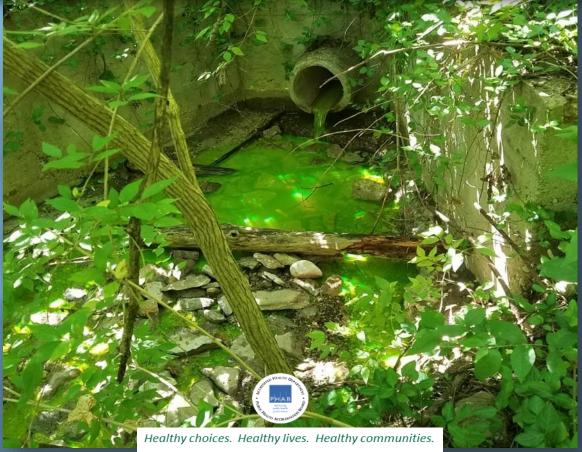

# Stormwater Investigation: Stream Observations

# Stormwater Investigation: Impact to Storm Sewer Stopped