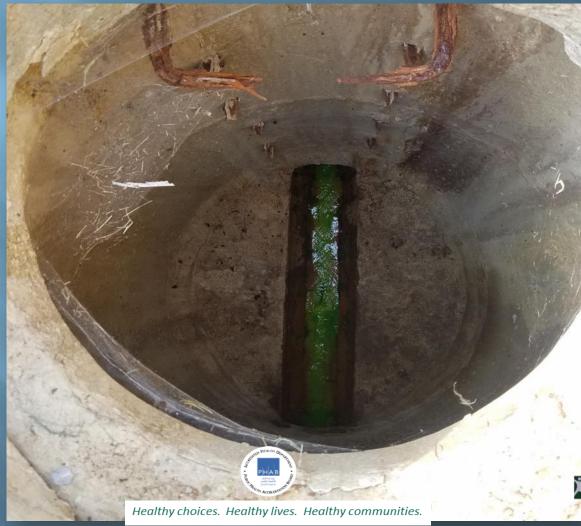

#### Swimming Pool Filter Backwash Water is Discharging to the Storm Sewer

PUBLIC HEALTH

#### Swimming Pool Filter Backwash Water is Discharging to the Storm Sewer

#### Swimming Pool Filter Backwash Water is Discharging to the Storm Sewer

Healthy choices. Healthy lives. Healthy communities.

PUBLIC HEALTH

PREVENT, PROMOTE, PROTEC