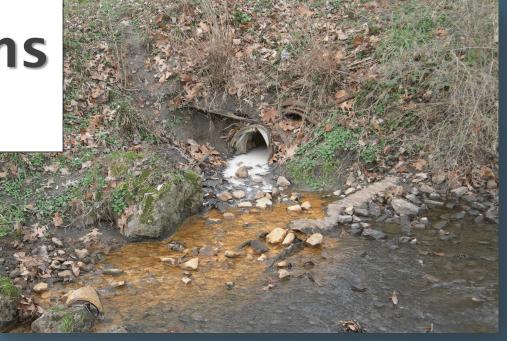

HAMILTON COUNTY
PUBLIC HEALTH

PREVENT, PROMOTE, PROTEC









PUBLIC HEALTH

PREVENT, PROMOTE, PROTECT





















HAMILTON COUNTY
PUBLIC HEALTH

PREVENT, PROMOTE, PROTE

### Dentist Office Building Sewer Was Tied to the Storm Sewer







### Dentist Office Building Sewer Was Tied to the Storm Sewer





























HAMILTON COUNTY
PUBLIC HEALTH

































HAMILTON COUNTY
PUBLIC HEALTH

PREVENT, PROMOTE, PROTEC











PUBLIC HEALTH

PREVENT, PROMOTE, PROTECT



















HAMILTON COUNT PUBLIC HEALTH





PUBLIC HEALTH

PREVENT, PROMOTE, PROTECT





### Sanitary Sewer had Collapsed and Sewage Was Entering the Storm Sewer







#### Sanitary Sewer had Collapsed and Sewage Was Entering the Storm Sewer





PUBLIC HEALTH













PUBLIC HEALTH

PREVENT PROMOTE PROTECT





#### It is Believed Mop Water Was Pour into the Storm Sewer





PUBLIC HEALTH





#### Swimming Pool Filter Backwash Water is Discharging to the Creek





PUBLIC HEALTH

PREVENT, PROMOTE, PROTEC

#### Swimming Pool Filter Backwash Water is Discharging to the Creek





HAMILTON COUNTY
PUBLIC HEALTH













#### Swimming Pool Filter Backwash Water is Discharging to the Creek





PUBLIC HEALTH









#### Swimming Pool Filter Backwash Water is Discharging to the Storm Sewer





PUBLIC HEALTH







#### Swimming Pool Filter Backwash Water is Discharging to the Storm Sewer





#### Swimming Pool Filter Backwash Water is Discharging to the Storm Sewer



Healthy choices. Healthy lives. Healthy communities.



PUBLIC HEALTH

P