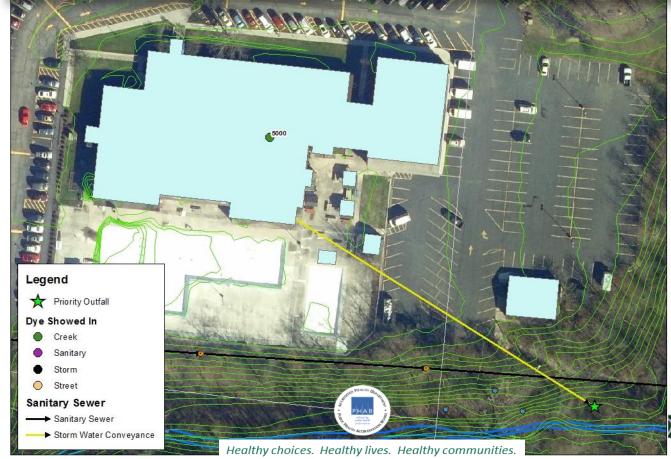

# Stormwater Investigation: Location of Complaint

# Stormwater Investigation: Stream Observations