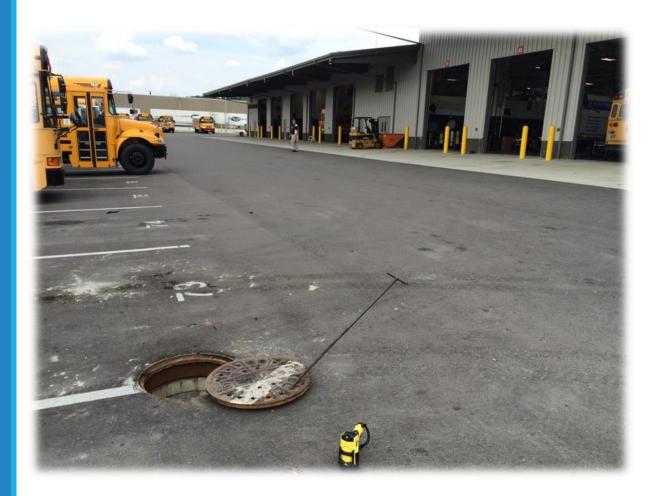

### Sanitary Sewer had Collapsed and Sewage Was Entering the Storm Sewer

#### Sanitary Sewer had Collapsed and Sewage Was Entering the Storm Sewer

PUBLIC HEALTH

PUBLIC HEALTH

PREVENT PROMOTE PROTECT