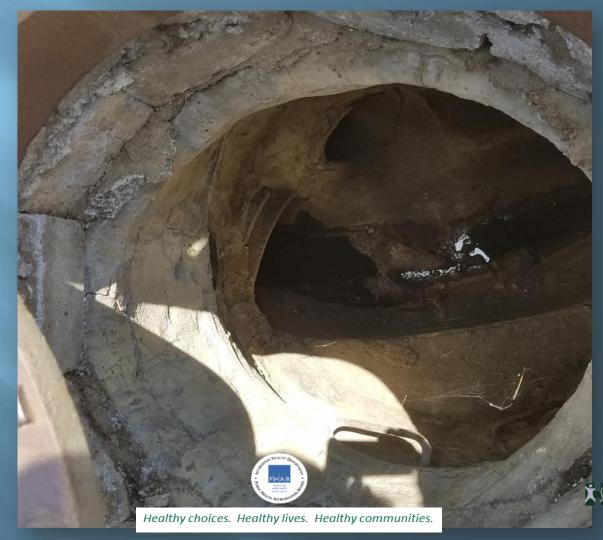

### Sanitary Sewer had Collapsed and Sewage Was Entering the Storm Sewer

#### Sanitary Sewer had Collapsed and Sewage Was Entering the Storm Sewer

PUBLIC HEALTH

PUBLIC HEALTH

PREVENT PROMOTE PROTECT