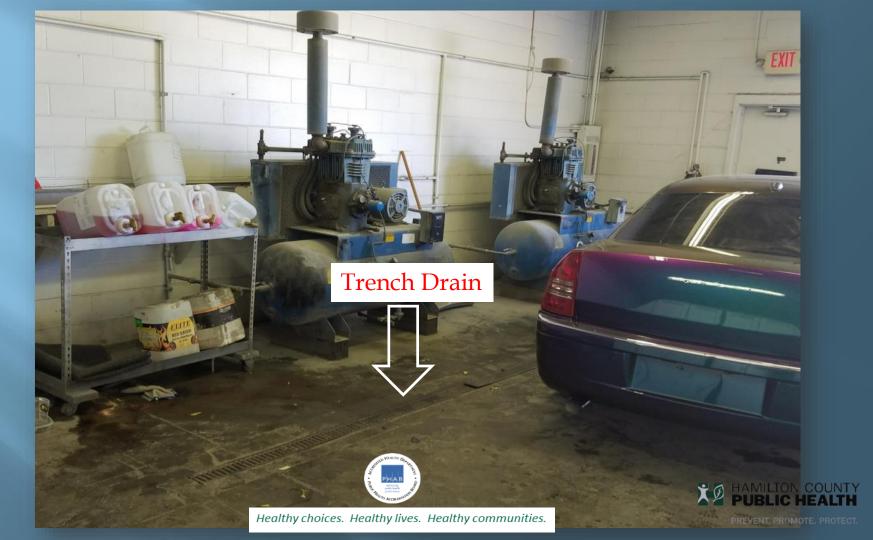

## Stormwater Investigation: Permanent Correction









## Stormwater Investigation: Permanent Correction









#### Stormwater Outfall Investigations 2017



























#### Stormwater Outfall Investigations 2017















#### Stormwater Outfall Investigations 2017

























PUBLIC HEALTH







Healthy choices. Healthy lives. Healthy communities.



HAMILTON COUNTY
PUBLIC HEALTH

PREVENT, PROMOTE, PROTEC















HAMILTON COUNTY
PUBLIC HEALTH

PREVENT, PROMOTE, PROTEC









PUBLIC HEALTH

PREVENT, PROMOTE, PROTECT





















HAMILTON COUNTY
PUBLIC HEALTH

PREVENT, PROMOTE, PROTE

### Dentist Office Building Sewer Was Tied to the Storm Sewer







### Dentist Office Building Sewer Was Tied to the Storm Sewer





























HAMILTON COUNTY
PUBLIC HEALTH

































HAMILTON COUNTY
PUBLIC HEALTH

PREVENT, PROMOTE, PROTEC











PUBLIC HEALTH

PREVENT, PROMOTE, PROTECT



















HAMILTON COUNT PUBLIC HEALTH





PUBLIC HEALTH

PREVENT, PROMOTE, PROTECT





### Sanitary Sewer had Collapsed and Sewage Was Entering the Storm Sewer







#### Sanitary Sewer had Collapsed and Sewage Was Entering the Storm Sewer





PUBLIC HEALTH













PUBLIC HEALTH

PREVENT PROMOTE PROTECT





#### It is Believed Mop Water Was Pour into the Storm Sewer





PUBLIC HEALTH





#### Swimming Pool Filter Backwash Water is Discharging to the Creek





PUBLIC HEALTH

PREVENT, PROMOTE, PROTEC

#### Swimming Pool Filter Backwash Water is Discharging to the Creek





HAMILTON COUNTY