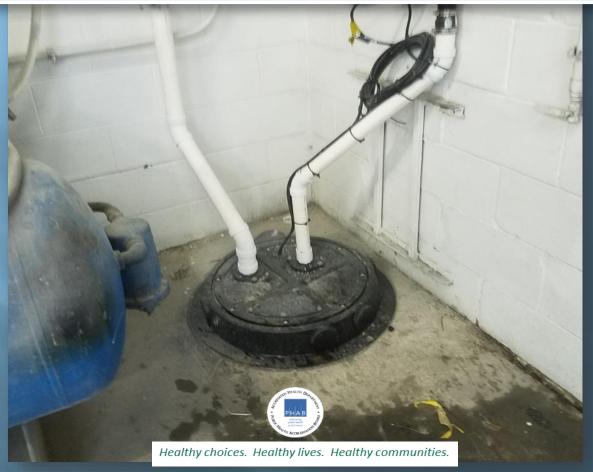

### Dentist Office Building Sewer Was Tied to the Storm Sewer

### Dentist Office Building Sewer Was Tied to the Storm Sewer

HAMILTON COUNTY
PUBLIC HEALTH

HAMILTON COUNTY
PUBLIC HEALTH

PREVENT, PROMOTE, PROTEC

PUBLIC HEALTH

PREVENT, PROMOTE, PROTECT

HAMILTON COUNT PUBLIC HEALTH