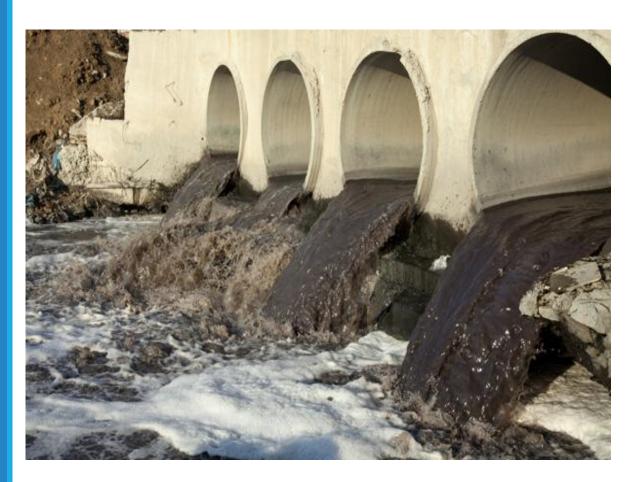

# Stormwater Investigation: Business Calls our Pollution Hotline. "Bad odor coming from stream."

# Stormwater Investigation: Location of Complaint

# Stormwater Investigation: Stream Observations

# Stormwater Investigation: Impact to Storm Sewer Stopped

## Stormwater Investigation: Downstream Impact

PREVENT, PROMOTE, PROTECT,

Healthy choices. Healthy lives. Healthy communities