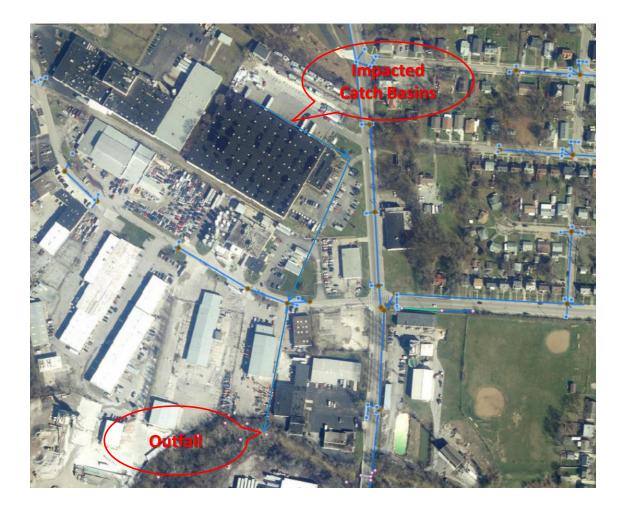

# Stormwater Investigation: Location of Complaint

# Stormwater Investigation: Stream Observations