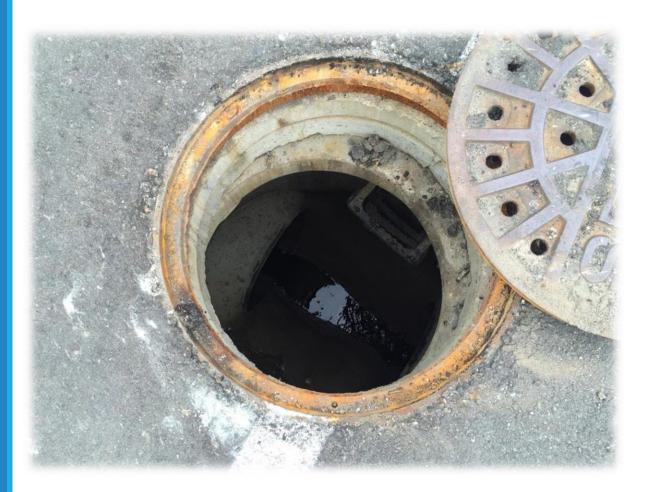

### Sanitary Sewer had Collapsed and Sewage Was Entering the Storm Sewer

#### Sanitary Sewer had Collapsed and Sewage Was Entering the Storm Sewer

PUBLIC HEALTH

PUBLIC HEALTH

PREVENT PROMOTE PROTECT