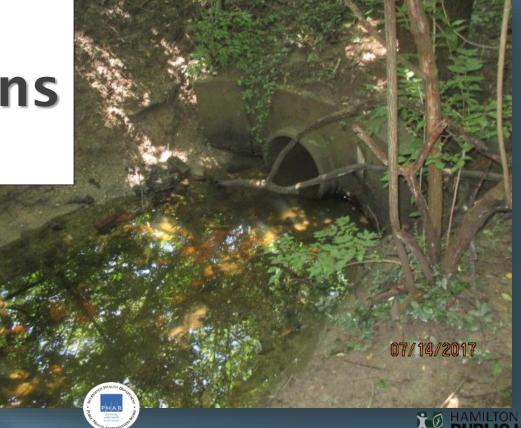

LIC HEALTH





PUBLIC HEALTH

PREVENT, PROMOTE, PROTECT





### Sanitary Sewer had Collapsed and Sewage Was Entering the Storm Sewer







#### Sanitary Sewer had Collapsed and Sewage Was Entering the Storm Sewer





PUBLIC HEALTH













PUBLIC HEALTH

PREVENT PROMOTE PROTECT





#### It is Believed Mop Water Was Pour into the Storm Sewer





PUBLIC HEALTH





#### Swimming Pool Filter Backwash Water is Discharging to the Creek





PUBLIC HEALTH

PREVENT, PROMOTE, PROTEC

#### Swimming Pool Filter Backwash Water is Discharging to the Creek





HAMILTON COUNTY
PUBLIC HEALTH













#### Swimming Pool Filter Backwash Water is Discharging to the Creek





PUBLIC HEALTH









#### Swimming Pool Filter Backwash Water is Discharging to the Storm Sewer





PUBLIC HEALTH







#### Swimming Pool Filter Backwash Water is Discharging to the Storm Sewer





#### Swimming Pool Filter Backwash Water is Discharging to the Storm Sewer



Healthy choices. Healthy lives. Healthy communities.



PUBLIC HEALTH

PREVENT, PROMOTE, PROTEC

## Questions?

Brad Johnson, MPA, REHS/RS Supervisor, Division of Water Quality brad.johnson@hamilton.co.org 513-946-7962

**Kyle Dexter** Water Quality Technician II kyle.dexter@hamilton-co.org 513-946-7868

May 11, 2018



## HAMILTON COUNTY PUBLIC HEALTH



PREVENT. PROMOTE. PROTECT.