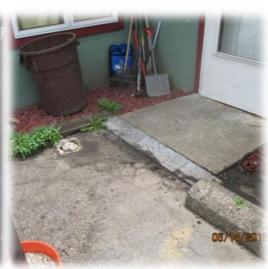

### Dentist Office Building Sewer Was Tied to the Storm Sewer

### Dentist Office Building Sewer Was Tied to the Storm Sewer

HAMILTON COUNTY
PUBLIC HEALTH

HAMILTON COUNTY
PUBLIC HEALTH

PREVENT, PROMOTE, PROTEC

PUBLIC HEALTH

PREVENT, PROMOTE, PROTECT

HAMILTON COUNT PUBLIC HEALTH