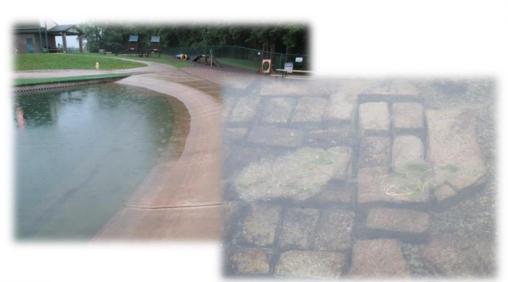

#### Swimming Pool Filter Backwash Water is Discharging to the Creek

PUBLIC HEALTH

PREVENT, PROMOTE, PROTEC

#### Swimming Pool Filter Backwash Water is Discharging to the Creek

HAMILTON COUNTY
PUBLIC HEALTH

#### Swimming Pool Filter Backwash Water is Discharging to the Creek

PUBLIC HEALTH

#### Swimming Pool Filter Backwash Water is Discharging to the Storm Sewer

PUBLIC HEALTH

#### Swimming Pool Filter Backwash Water is Discharging to the Storm Sewer

#### Swimming Pool Filter Backwash Water is Discharging to the Storm Sewer

Healthy choices. Healthy lives. Healthy communities.

PUBLIC HEALTH

PREVENT, PROMOTE, PROTEC