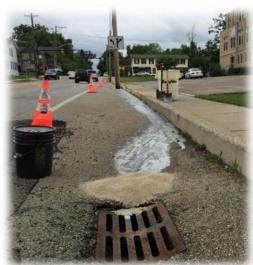

# Stormwater Investigation: Business Calls our Pollution Hotline. "Bad odor coming from stream."

# Stormwater Investigation: Impact to Storm Sewer Stopped