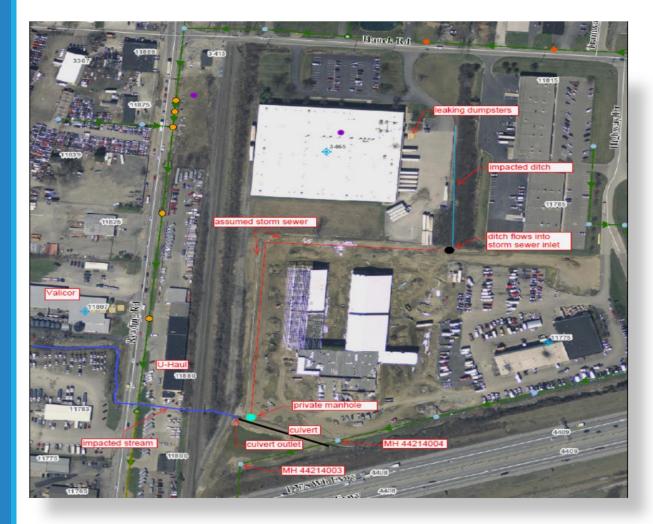

# Stormwater Investigation: Location of Complaint

# Stormwater Investigation: Stream Observations