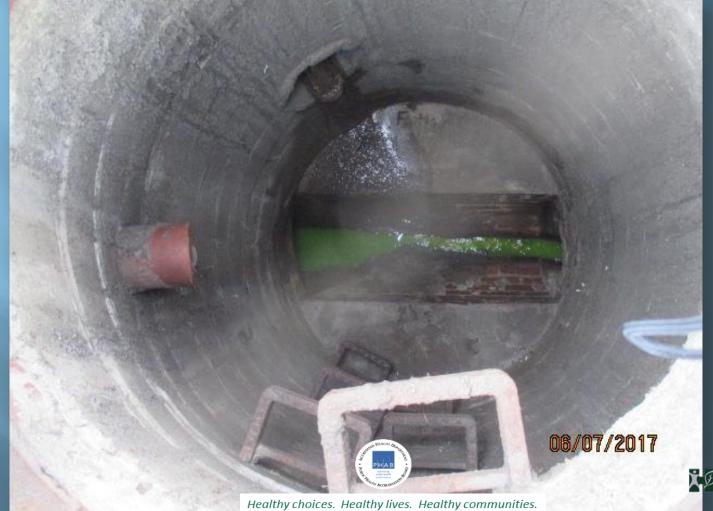

### Sanitary Sewer had Collapsed and Sewage Was Entering the Storm Sewer

#### Sanitary Sewer had Collapsed and Sewage Was Entering the Storm Sewer

PUBLIC HEALTH

PUBLIC HEALTH

PREVENT PROMOTE PROTECT