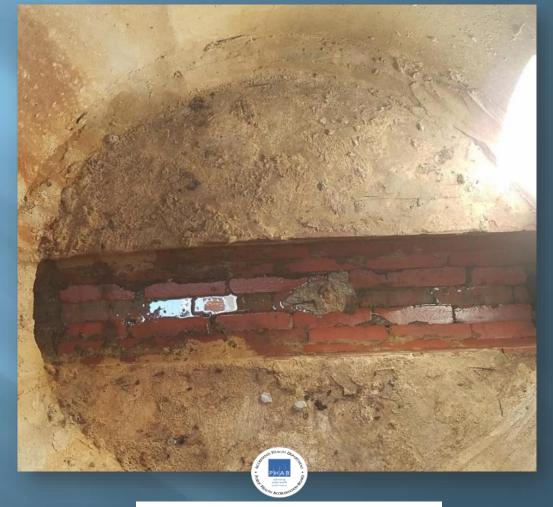

### Sanitary Sewer had Collapsed and Sewage Was Entering the Storm Sewer

#### Sanitary Sewer had Collapsed and Sewage Was Entering the Storm Sewer

PUBLIC HEALTH

PUBLIC HEALTH

PREVENT PROMOTE PROTECT