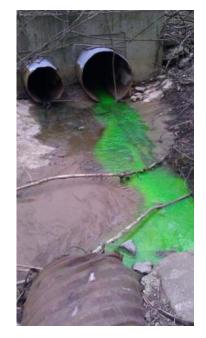

# Stormwater Investigation: Business Calls our Pollution Hotline. "Bad odor coming from stream."

# Stormwater Investigation: Location of Complaint

# Stormwater Investigation: Stream Observations