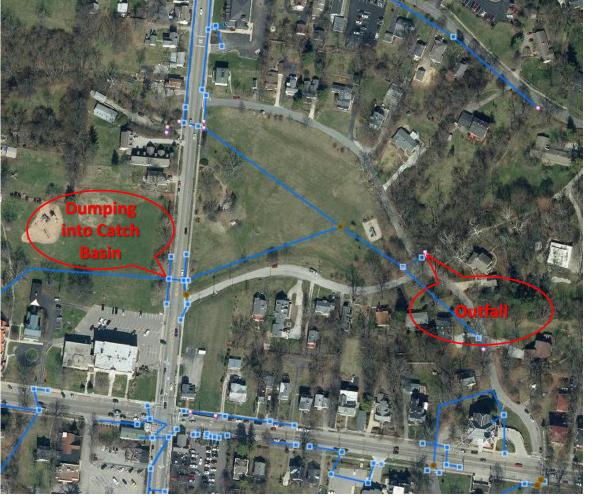

# Stormwater Investigation: Location of Complaint

# Stormwater Investigation: Stream Observations