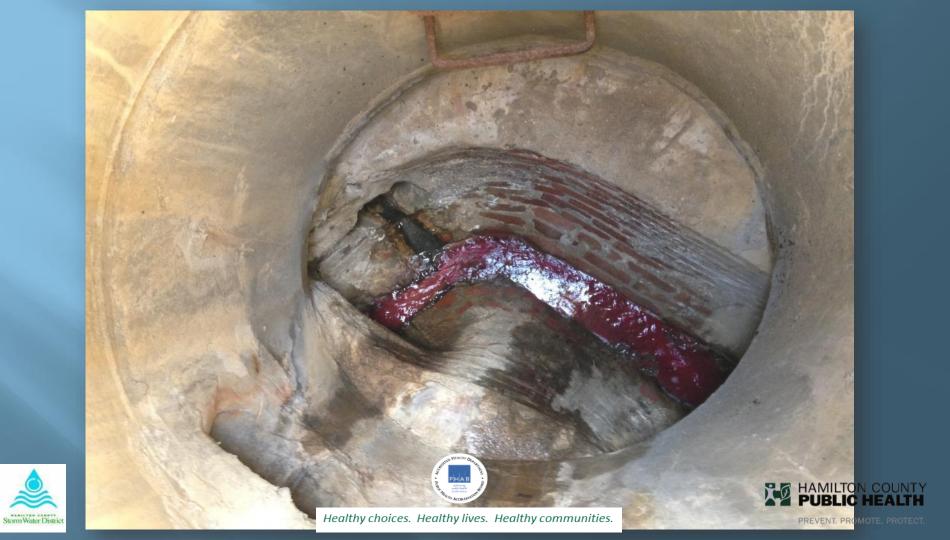

### Sanitary Sewer had Collapsed and Sewage Was Entering the Storm Sewer

#### Sanitary Sewer had Collapsed and Sewage Was Entering the Storm Sewer

PUBLIC HEALTH

PUBLIC HEALTH

PREVENT PROMOTE PROTECT