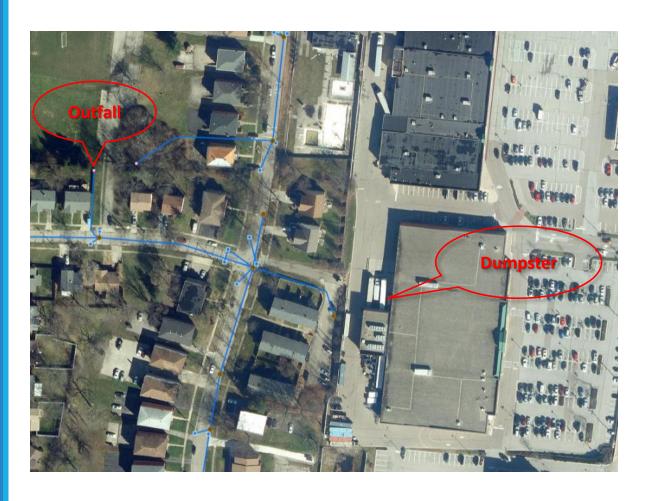

#### Dumpster Impacts on Stormwater - BEFORE

#### **Dumpster Impacts on Stormwater - AFTER**

#### **Dumpster Impacts on Stormwater - AFTER**

PREVENT, PROMOTE, PROTECT,

Healthy choices. Healthy lives. Healthy communities