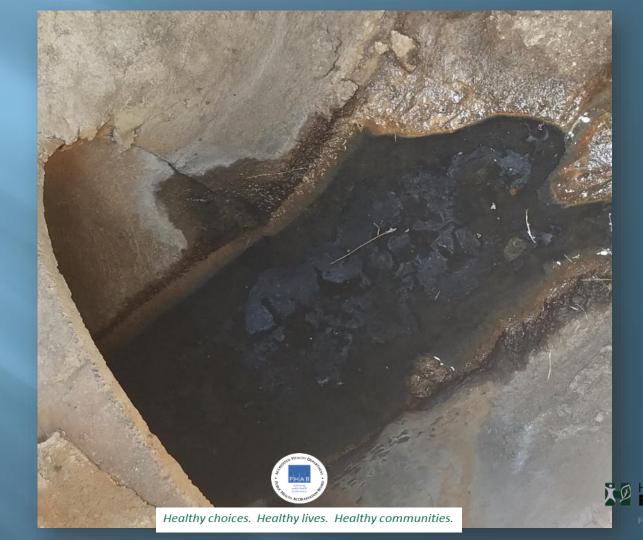

### Sanitary Sewer had Collapsed and Sewage Was Entering the Storm Sewer

#### Sanitary Sewer had Collapsed and Sewage Was Entering the Storm Sewer

PUBLIC HEALTH

PUBLIC HEALTH

PREVENT PROMOTE PROTECT