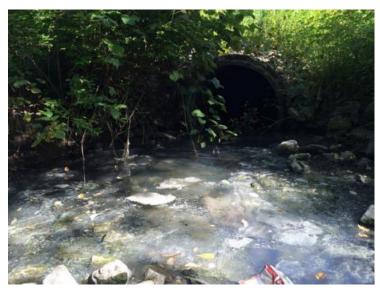

# Stormwater Investigation: Business Calls our Pollution Hotline. "Bad odor coming from stream."

# Stormwater Investigation: Location of Complaint

# Stormwater Investigation: Stream Observations