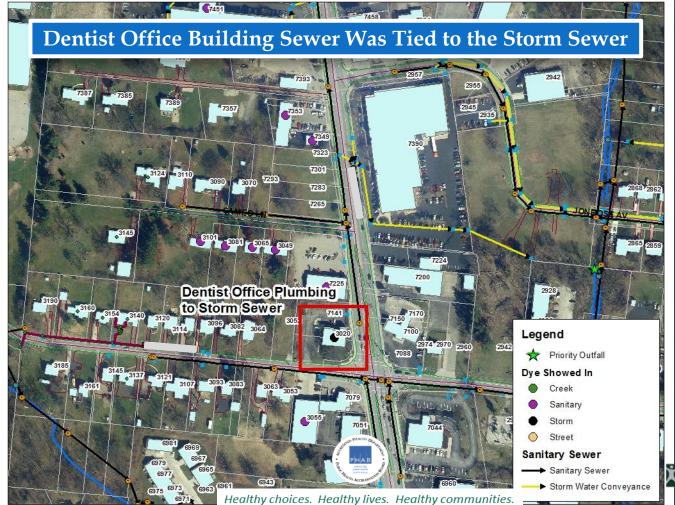

### Dentist Office Building Sewer Was Tied to the Storm Sewer

### Dentist Office Building Sewer Was Tied to the Storm Sewer

HAMILTON COUNTY
PUBLIC HEALTH

HAMILTON COUNTY
PUBLIC HEALTH

PREVENT, PROMOTE, PROTEC

PUBLIC HEALTH

PREVENT, PROMOTE, PROTECT

HAMILTON COUNT PUBLIC HEALTH