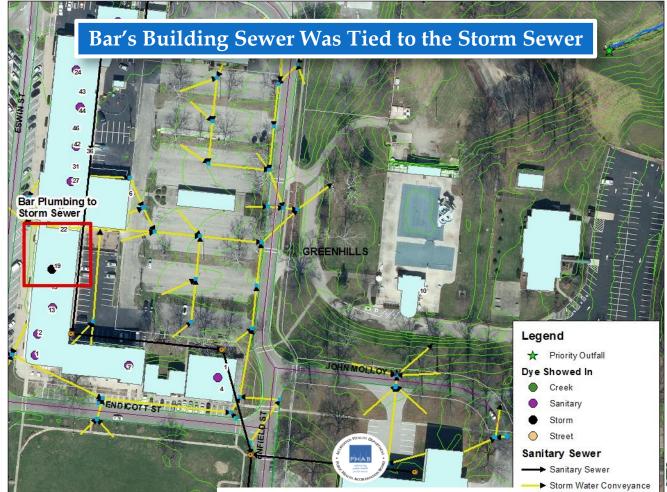

### Dentist Office Building Sewer Was Tied to the Storm Sewer

### Dentist Office Building Sewer Was Tied to the Storm Sewer

HAMILTON COUNTY
PUBLIC HEALTH

HAMILTON COUNTY
PUBLIC HEALTH

PREVENT, PROMOTE, PROTEC

PUBLIC HEALTH

PREVENT, PROMOTE, PROTECT

HAMILTON COUNT PUBLIC HEALTH