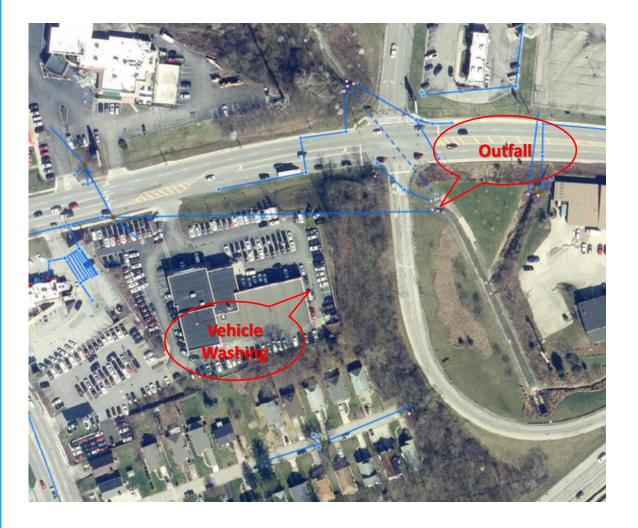

# Stormwater Investigation: Business Calls our Pollution Hotline. "Bad odor coming from stream."

# Stormwater Investigation: Location of Complaint