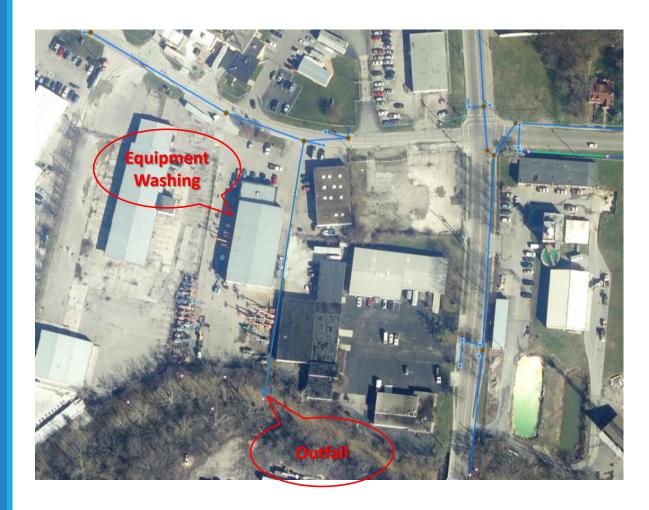

# Stormwater Investigation: Location of Complaint

# Stormwater Investigation: Stream Observations