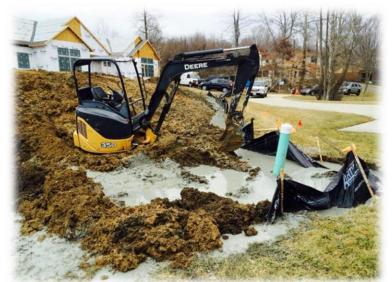

### Sanitary Sewer had Collapsed and Sewage Was Entering the Storm Sewer

#### Sanitary Sewer had Collapsed and Sewage Was Entering the Storm Sewer

PUBLIC HEALTH

PUBLIC HEALTH

PREVENT PROMOTE PROTECT