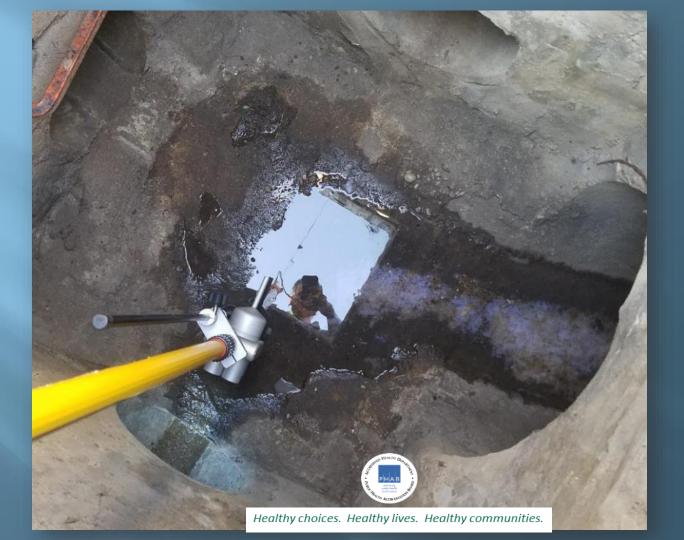

### Dentist Office Building Sewer Was Tied to the Storm Sewer

### Dentist Office Building Sewer Was Tied to the Storm Sewer

HAMILTON COUNTY
PUBLIC HEALTH

HAMILTON COUNTY
PUBLIC HEALTH

PREVENT, PROMOTE, PROTEC

PUBLIC HEALTH

PREVENT, PROMOTE, PROTECT

HAMILTON COUNT PUBLIC HEALTH