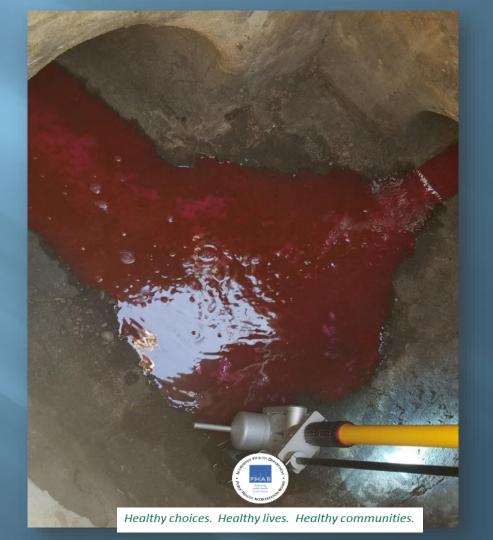

### Sanitary Sewer had Collapsed and Sewage Was Entering the Storm Sewer

#### Sanitary Sewer had Collapsed and Sewage Was Entering the Storm Sewer

PUBLIC HEALTH

PUBLIC HEALTH

PREVENT PROMOTE PROTECT