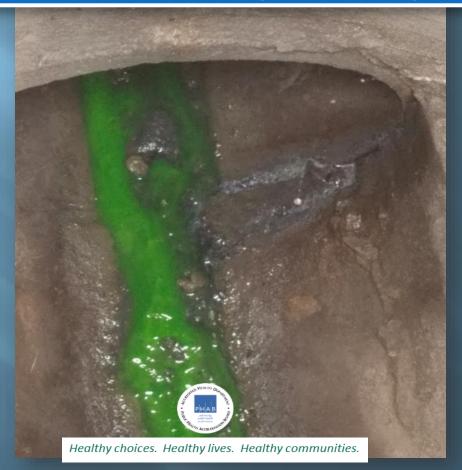

### Sanitary Sewer had Collapsed and Sewage Was Entering the Storm Sewer

#### Sanitary Sewer had Collapsed and Sewage Was Entering the Storm Sewer

PUBLIC HEALTH

PUBLIC HEALTH

PREVENT PROMOTE PROTECT