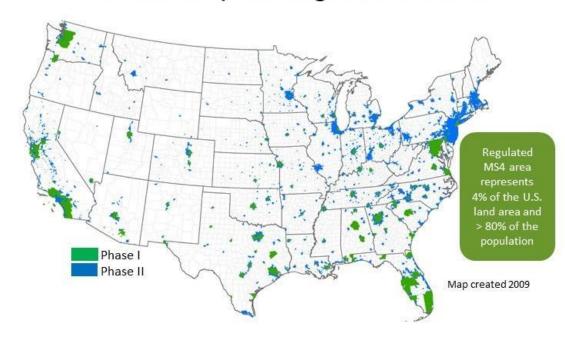

# **MS4 Program**

## ► Phase I MS4s

- ► Medium & Large
- Akron, Columbus,Dayton, & Toledo

## ► Phase II MS4s

- Small MS4s
- ▶578 Statewide

## National Map of Regulated MS4s