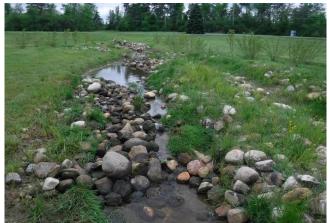

## Avoidance & Minimization Measures

- Used neckdowns to 50 feet at every water crossing to avoid and minimize impacts.
- Applied buffers to wetlands based on ORAM. categories and to streams based on flow regime.
- Extended neckdowns of 50 feet into the buffer areas.
- Restricted stump removal to the construction trench line to minimize impacts to forested and shrub wetlands.
- Only 30 feet of the 50 foot permanent easement will be maintained within features.