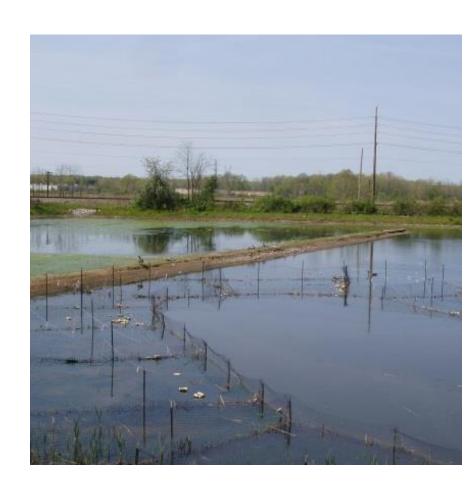

# **Section 404 Permitting**

- Construction impacts for pipeline projects are temporary in nature and within a right-of-way.
- Facilities and access roadways may have permanent impacts to wetlands and streams.
- ► For the Kinder Morgan Utopia Pipeline Project, Section 404 Nationwide Permit, No.12 was used.
  - Evaluated single and complete crossings for impact thresholds less than 0.50 acres of wetland impacts and 300 linear feet of stream impacts