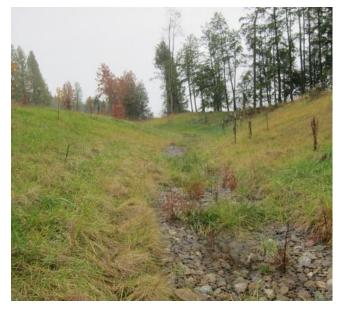

## Avoidance & Minimization Measures

- Used neckdowns to 50 feet at every water crossing to avoid and minimize impacts.
- Applied buffers to wetlands based on ORAM. categories and to streams based on flow regime.
- Extended neckdowns of 50 feet into the buffer areas.
- Restricted stump removal to the construction trench line to minimize impacts to forested and shrub wetlands.
- Only 30 feet of the 50 foot permanent easement will be maintained within features.