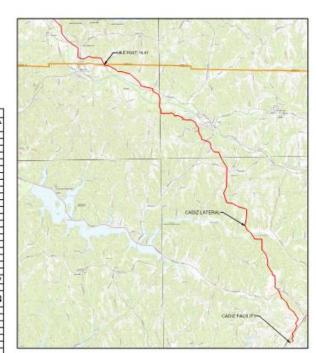

# STORM WATER POLLUTION PREVENTION PLAN UTOPIA PIPELINE PROPOSED 12" PIPELINE

ARCHER, CADIZ, MONROE, NORTH, AND STOCK TOWNSHIPS HARRISON COUNTY, OHIO

| MPACED STREAMS AND MELANDS! THE SECTION FOR MATCHINGS FERMITS FOR WATERWOOD MEACURE ALL MATCHINGS WITHIN |              |             | 70.         | avalence. | THE                      | CATRICE   | LOHOTAGE   |
|----------------------------------------------------------------------------------------------------------|--------------|-------------|-------------|-----------|--------------------------|-----------|------------|
|                                                                                                          |              |             |             |           | PAULUSTING<br>SCRIP-SHUB | 40.423800 | -81,141838 |
| MEN APPROPRIETE BUTL SEE TITICAL DETAILS                                                                 |              |             |             | wiccom    | PARAMETER                | 46.406067 | -01.149501 |
|                                                                                                          | THE          | LATITURE    | LONGTUDE    | W10007    | PARTITION                | 49.435227 | -01,149800 |
|                                                                                                          | нермен       | 49.38771348 | -81.4235137 | WHODOS    | PARTITION                | 40.404808 | -BL150717  |
|                                                                                                          | HOMEON       | 40.292997   | -81.653224  | 990004    | PALLISTING<br>BARRODHT   | 40.401310 | -81.150805 |
|                                                                                                          | PERCHA.      | 46,307367   | -01.646779  | W10003    | PARAMETER                | 49.421939 | -61.190901 |
|                                                                                                          | D'HEND'H.    | 40.310944   | -01.040204  | wecom.    | PARLETTINE               | 40.471338 | -91/86043  |
|                                                                                                          | DHEMD'S.     | +0.325000   | -01.000070  |           |                          |           |            |
|                                                                                                          | PERSONAL     | +0.529064   | -01.054770  |           |                          |           |            |
|                                                                                                          | D'HENDYS.    | +0.340335   | -01.000047  |           |                          |           |            |
| 1                                                                                                        | Districtive. | AR SAMME    | -44.620000  |           |                          |           |            |