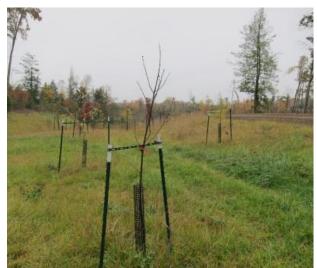

## Avoidance & Minimization Measures

- Used neckdowns to 50 feet at every water crossing to avoid and minimize impacts.
- Applied buffers to wetlands based on ORAM. categories and to streams based on flow regime.
- Extended neckdowns of 50 feet into the buffer areas.
- Restricted stump removal to the construction trench line to minimize impacts to forested and shrub wetlands.
- Only 30 feet of the 50 foot permanent easement will be maintained within features.