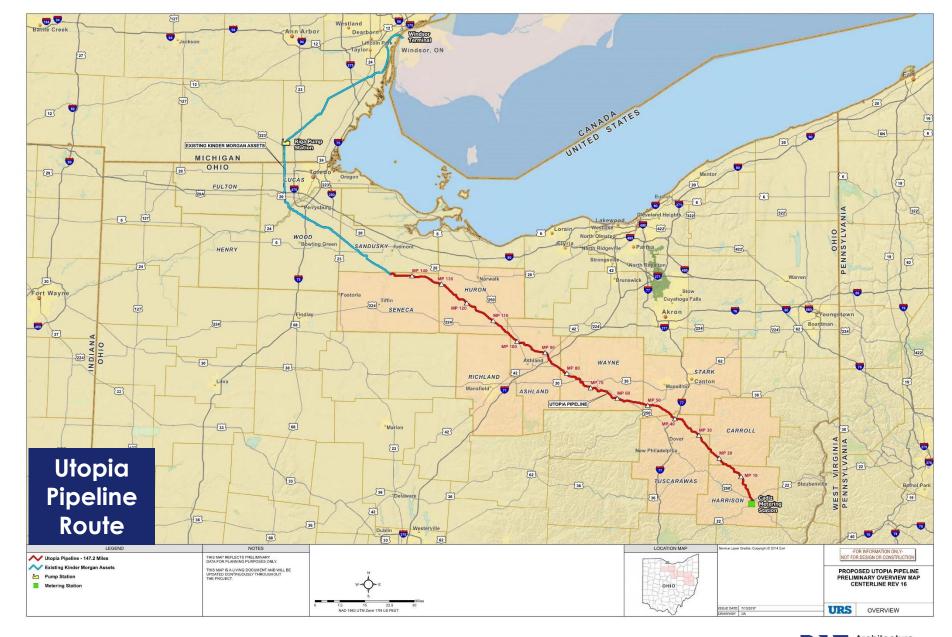

# Overview of Utopia Pipeline Project

- ► Pipeline transports purity ethane or ethane propane blends for plastic industry feedstock.
- Original route was 217 miles through 14 counties
- Constructed New Build was 151 miles of 12" pipeline
- Extends from Harrison County to Seneca County (9 Counties)
- Connects to an existing 12" pipeline in Green Springs,
   OH and continues to Windsor, Ontario