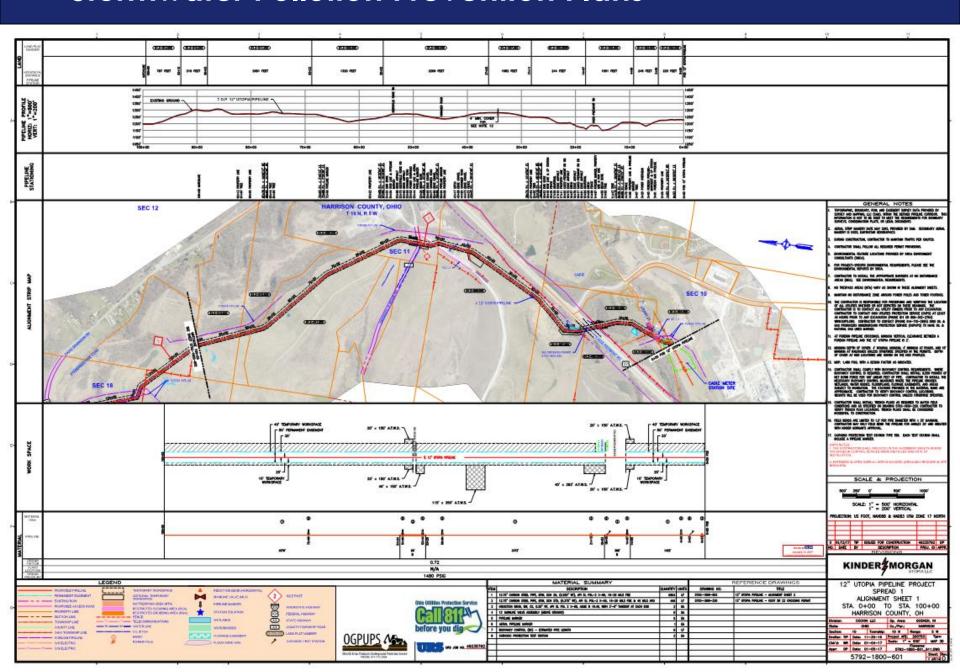

# STORM WATER POLLUTION PREVENTION PLAN UTOPIA PIPELINE PROPOSED 12" PIPELINE

ARCHER, CADIZ, MONROE, NORTH, AND STOCK TOWNSHIPS HARRISON COUNTY, OHIO

| MPACED STREAMS AND MELANDS! THE SECTION FOR MATCHINGS FERMITS FOR WATERWOOD MEACURE ALL MATCHINGS WITHIN |              |             | 70.         | avalence. | THE                      | CATRICE   | LOHOTAGE   |
|----------------------------------------------------------------------------------------------------------|--------------|-------------|-------------|-----------|--------------------------|-----------|------------|
|                                                                                                          |              |             |             |           | PAULUSTING<br>SCRIP-SHUB | 40.423800 | -81,141838 |
| MEN APPROPRIETE BUTL SEE TITICAL DETAILS                                                                 |              |             |             | wiccom    | PARAMETER                | 46.406067 | -01.149501 |
|                                                                                                          | THE          | LATITURE    | LONGTUDE    | W10007    | PARTITION                | 49.435227 | -01,149800 |
|                                                                                                          | нермен       | 49.38771348 | -81.4235137 | WHODOS    | PARTITION                | 40.404808 | -BL150717  |
|                                                                                                          | HOMEON       | 40.292997   | -81.653224  | 990004    | PALLISTING<br>BARRODHT   | 40.401310 | -81.150805 |
|                                                                                                          | PERCHA.      | 46,307367   | -01.646779  | W10003    | PARAMETER                | 49.421939 | -61.190901 |
|                                                                                                          | D'HEND'H.    | 40.310944   | -01.040204  | wecom.    | PARLETTINE               | 40.471338 | -91/86043  |
|                                                                                                          | DHEMD'S.     | +0.325000   | -01.000070  |           |                          |           |            |
|                                                                                                          | PERSONAL     | +0.529064   | -01.054770  |           |                          |           |            |
|                                                                                                          | D'HENDYS.    | +0.340335   | -01.000047  |           |                          |           |            |
| 1                                                                                                        | Districtive. | AR SAMME    | -44.620000  |           |                          |           |            |