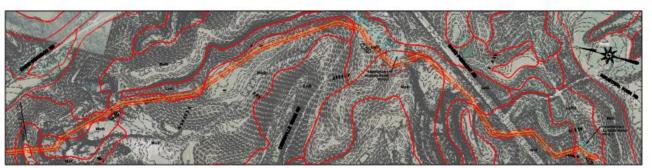

# Overview of Utopia Pipeline Project

- ► Pipeline transports purity ethane or ethane propane blends for plastic industry feedstock.
- Original route was 217 miles through 14 counties
- Constructed New Build was 151 miles of 12" pipeline
- Extends from Harrison County to Seneca County (9 Counties)
- Connects to an existing 12" pipeline in Green Springs,
   OH and continues to Windsor, Ontario

# **Section 404 Permitting**

- Construction impacts for pipeline projects are temporary in nature and within a right-of-way.
- Facilities and access roadways may have permanent impacts to wetlands and streams.
- ► For the Kinder Morgan Utopia Pipeline Project, Section 404 Nationwide Permit, No.12 was used.
  - Evaluated single and complete crossings for impact thresholds less than 0.50 acres of wetland impacts and 300 linear feet of stream impacts

## Avoidance & Minimization Measures

- Used neckdowns to 50 feet at every water crossing to avoid and minimize impacts.
- Applied buffers to wetlands based on ORAM. categories and to streams based on flow regime.
- Extended neckdowns of 50 feet into the buffer areas.
- Restricted stump removal to the construction trench line to minimize impacts to forested and shrub wetlands.
- Only 30 feet of the 50 foot permanent easement will be maintained within features.

# STORM WATER POLLUTION PREVENTION PLAN UTOPIA PIPELINE PROPOSED 12" PIPELINE

ARCHER, CADIZ, MONROE, NORTH, AND STOCK TOWNSHIPS HARRISON COUNTY, OHIO

| MPACED STREAMS AND MELANDS! THE SECTION FOR MATCHINGS FERMITS FOR WATERWOOD MEACURE ALL MATCHINGS WITHIN |              |             | 70.         | avalence. | THE                      | CATRICE   | LOHOTAGE   |
|----------------------------------------------------------------------------------------------------------|--------------|-------------|-------------|-----------|--------------------------|-----------|------------|
|                                                                                                          |              |             |             |           | PAULUSTING<br>SCRIP-SHUB | 40.423800 | -81,141838 |
| MEN APPROPRIETE BUTL SEE TITICAL DETAILS                                                                 |              |             |             | wiccom    | PARAMETER                | 46.406067 | -01.149501 |
|                                                                                                          | THE          | LATITURE    | LONGTUDE    | W10007    | PARTITION                | 49.435227 | -01,149800 |
|                                                                                                          | нермен       | 49.38771348 | -81.4235137 | WHODOS    | PARTITION                | 40.404808 | -BL150717  |
|                                                                                                          | HOMEON       | 40.292997   | -81.653224  | 990004    | PALLISTING<br>BARRODHT   | 40.401310 | -81.150805 |
|                                                                                                          | PERCHA.      | 46,307367   | -01.646779  | W10003    | PARAMETER                | 49.421939 | -61.190901 |
|                                                                                                          | D'HEND'H.    | 40.310944   | -01.040204  | wecom.    | PARLETTINE               | 40.471338 | -91/86043  |
|                                                                                                          | DHEMD'S.     | +0.325000   | -01.000070  |           |                          |           |            |
|                                                                                                          | PERSONAL     | +0.529064   | -01.054770  |           |                          |           |            |
|                                                                                                          | D'HENDYS.    | +0.340335   | -01.000047  |           |                          |           |            |
| 1                                                                                                        | Districtive. | AR SAMME    | -44.620000  |           |                          |           |            |