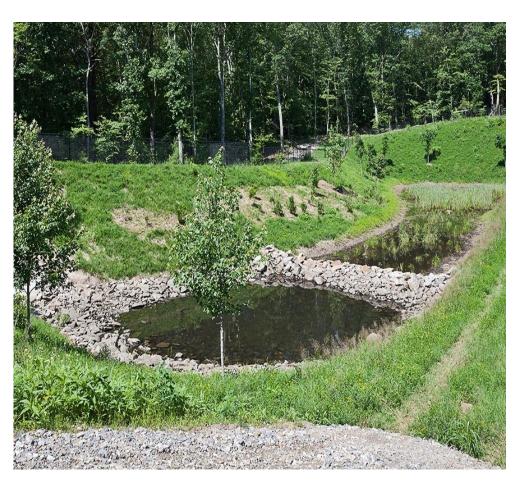

## Avoidance & Minimization Measures

- Used neckdowns to 50 feet at every water crossing to avoid and minimize impacts.
- Applied buffers to wetlands based on ORAM. categories and to streams based on flow regime.
- Extended neckdowns of 50 feet into the buffer areas.
- Restricted stump removal to the construction trench line to minimize impacts to forested and shrub wetlands.
- Only 30 feet of the 50 foot permanent easement will be maintained within features.